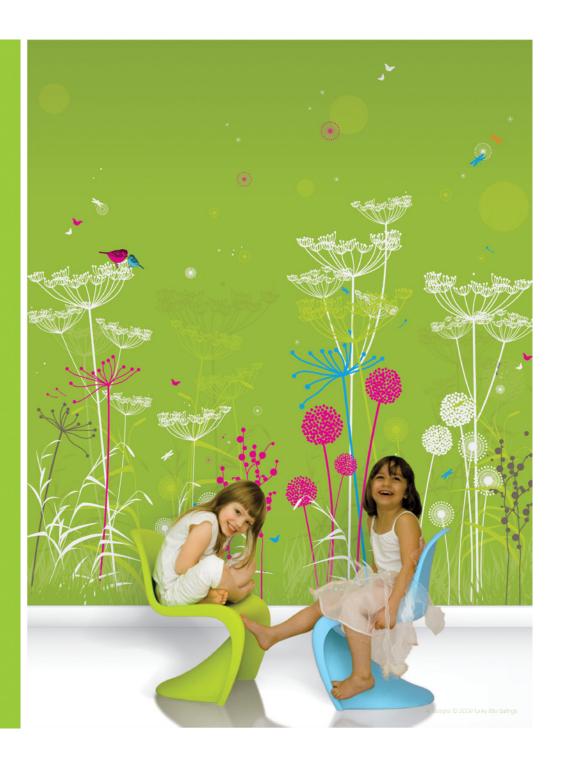

# \_ostGarden

#### WallScene<sup>™</sup> wallpaper

- o each roll contains 4 panel drops (610mm wide x 2.75m high
- o one roll creates the design shown opposite (2.44m wide x 2.75m high)
- o additional WallScene™ rolls can be used to increase the image size
- o all panels can be interchanged to create your own look
- o printed onto super strong 225gsm heavy weight paper
- o made from sustainably sourced materials
- o environment friendly water based non-toxic inks
- o super vivid 12 colour print with incredible deta
- o washable and light fast for 125 years
- o designed and made with pride in the UK