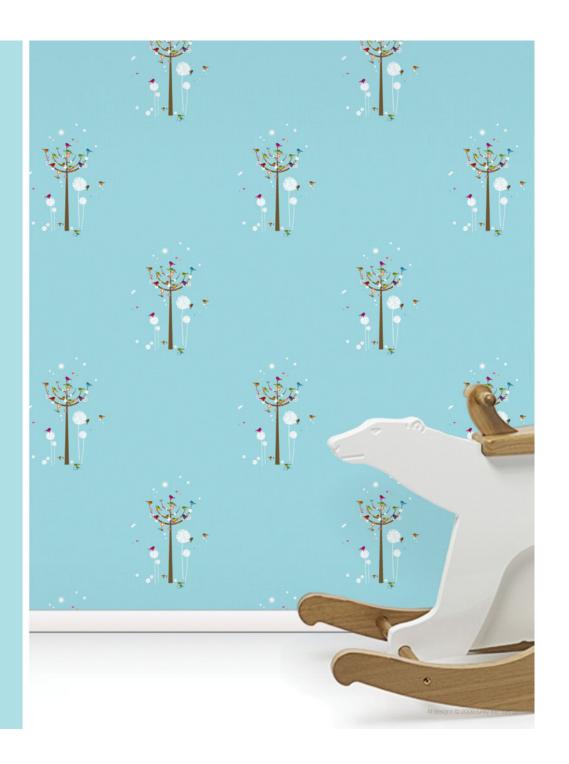

Website: www.funkylittledarlings.co.uk
Information: studio@funkylittledarlings.co.uk
Sales enquiries: sales@funkylittledarlings.co.uk

funky little darlings is registered in England Company no: 5889399

- o printed onto super strong 225gsm heavy weight pape
- made from sustainably sourced materials
- o environment friendly water based non-toxic ink
- o super vivid 12 colour print with incredible deta
- O large 610cm wide x 11m long rolls (1½ m² more than standard rol
- O large repeat: 50 cm
- o washable and light fast for 125 years
- designed and made with pride in the Uł