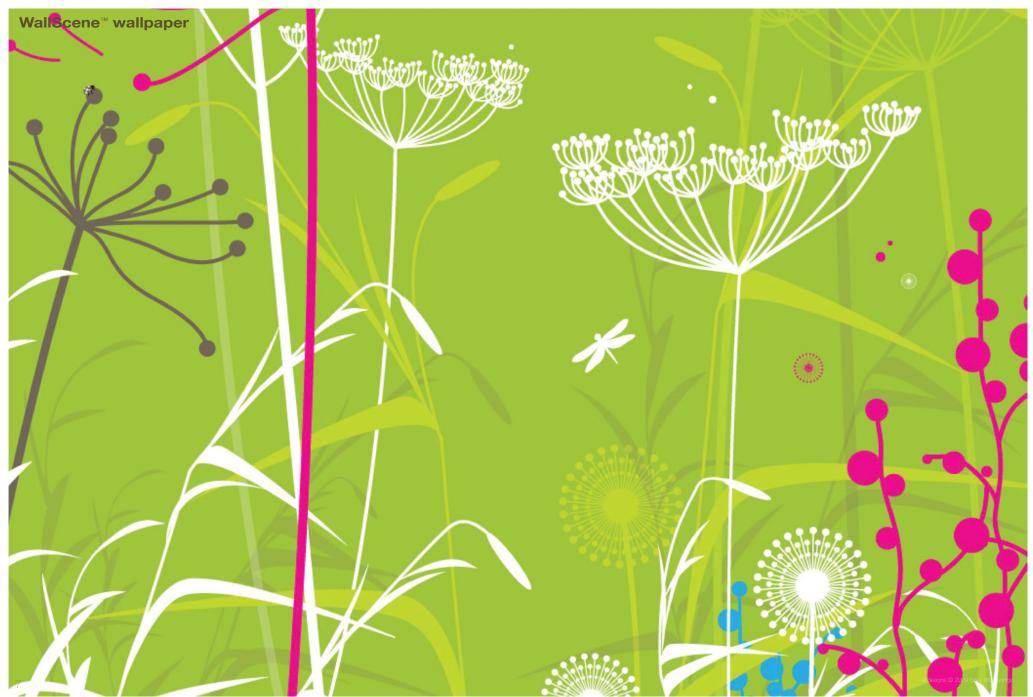

ail
- O large 610cm wide x 11m long rolls (1½ m² more than standard roll)
- o large repeat: 50cm
- o washable and light fast for 125 years
- o designed and made with pride in the UK







# \_ostGarden

#### WallScene<sup>™</sup> wallpaper

- o each roll contains 4 panel drops (610mm wide x 2.75m high
- o one roll creates the design shown opposite (2.44m wide x 2.75m high)
- o additional WallScene™ rolls can be used to increase the image size
- o all panels can be interchanged to create your own look
- o printed onto super strong 225gsm heavy weight paper
- o made from sustainably sourced materials
- o environment friendly water based non-toxic inks
- o super vivid 12 colour print with incredible deta
- o washable and light fast for 125 years
- o designed and made with pride in the UK





detail of WallScene<sup>™</sup> wallpaper shown at actual size



One roll =  $4 \times 2.75$  m high drops







- o printed onto super strong 225gsm heavy weight paper
- o made from sustainably sourced materials
- o environment friendly water based non-toxic inks
- o super vivid 12 colour print with incredible detail
- O large 610cm wide x 11m long rolls (11/2 m² more than standard roll)
- o large repeat: 126 cm
- o washable and light fast for 125 years
- o designed and made with pride in the UK







- o printed onto super strong 225gsm heavy weight pape
- made from sustainably sourced materials
- o environment friendly water based non-toxic inke
- o super vivid 12 colour print with incredible deta
- O large 610cm wide x 11m long rolls (1½ m² more than standard rol
- o large repeat: