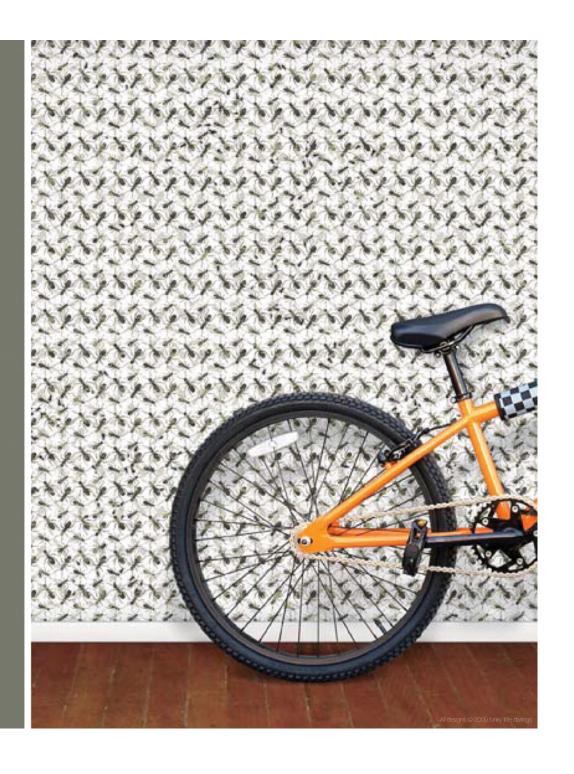

# SOLDIER, ANTS

- o printed onto super strong 225gsm heavy weight paper
- o made from sustainably sourced materials
- o environment friendly water based non-toxic inks
- o super vivid 12 colour print with incredible detail
- O large 610cm wide x 11m long rolls (1½ m² more than standard roll)
- o repeat: 22 cm
- o washable and light fast for 125 years
- o designed and made with pride in the UK