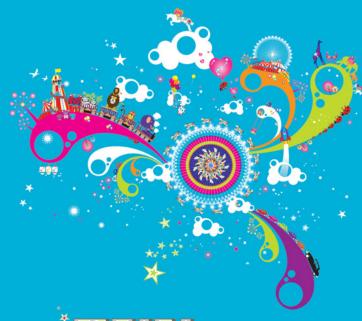

# Fantasia

- o printed onto super strong 225gsm heavy weight paper
- o made from sustainably sourced materials
- o environment friendly water based non-toxic inks
- o super vivid 12 colour print with incredible detail
- O large 610cm wide x 11m long rolls (1½ m² more than standard roll)
- o large repeat: 50cm
- o washable and light fast for 125 years
- o designed and made with pride in the UK