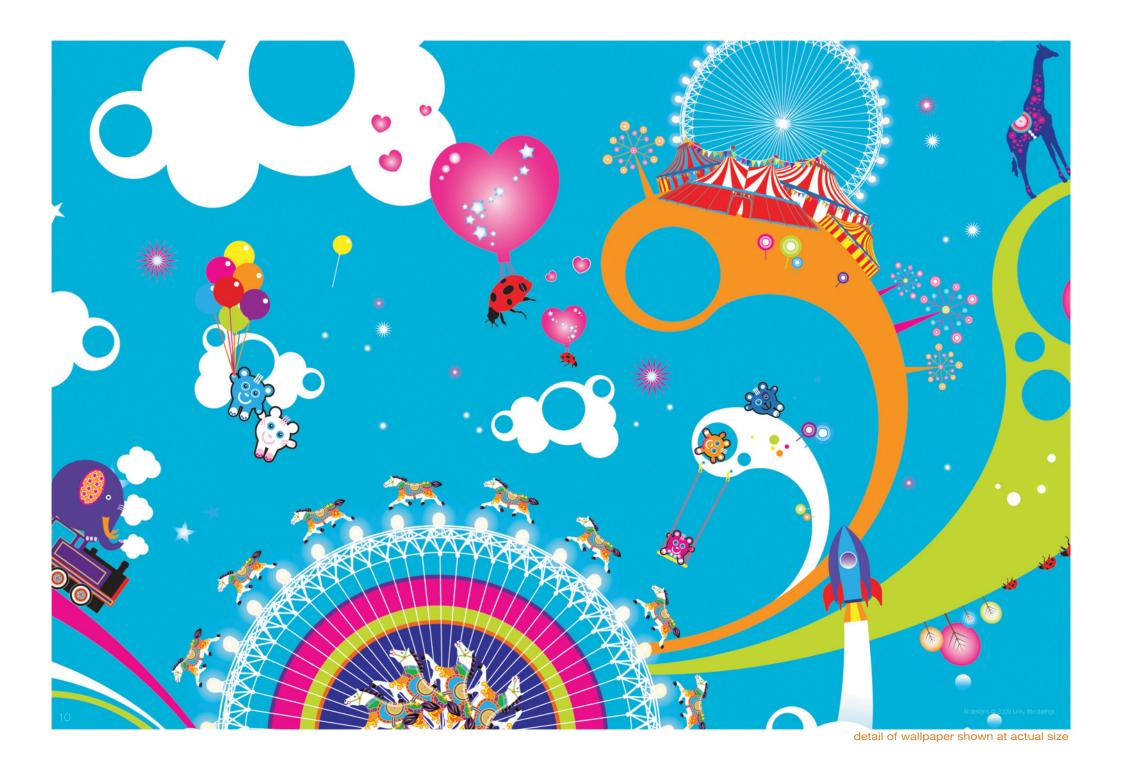

o printed onto super strong 225gsm heavy weight paper
- o made from sustainably sourced materials
- o environment friendly water based non-toxic inks
- o super vivid 12 colour print with incredible deta
- o washable and light fast for 125 years
- o designed and made with pride in the UK





detail of WallScene<sup>™</sup> wallpaper shown at actual size



One roll =  $4 \times 2.75$  m high drops







- o printed onto super strong 225gsm heavy weight paper
- o made from sustainably sourced materials
- o environment friendly water based non-toxic inks
- o super vivid 12 colour print with incredible detail
- O large 610cm wide x 11m long rolls (11/2 m² more than standard roll)
- o large repeat: 126 cm
- o washable and light fast for 125 years
- o designed and made with pride in the UK







- o printed onto super strong 225gsm heavy weight pape
- made from sustainably sourced materials
- o environment friendly water based non-toxic inke
- o super vivid 12 colour print with incredible deta
- O large 610cm wide x 11m long rolls (1½ m² more than standard rol
- o large repeat: 44 cm
- o washable and light fast for 125 years
- and made with pride in the LIK







# SOLDIER, ANTS

- o printed onto super strong 225gsm heavy weight paper
- o made from sustainably sourced materials
- o environment friendly water based non-toxic inks
- o super vivid 12 colour print with incredible detail
- O large 610cm wide x 11m long rolls (1½ m² more than standard roll)
- o repeat: 22 cm
- o washable and light fast for 125 years
- o designed and made with pride in the UK





detail of wallpape