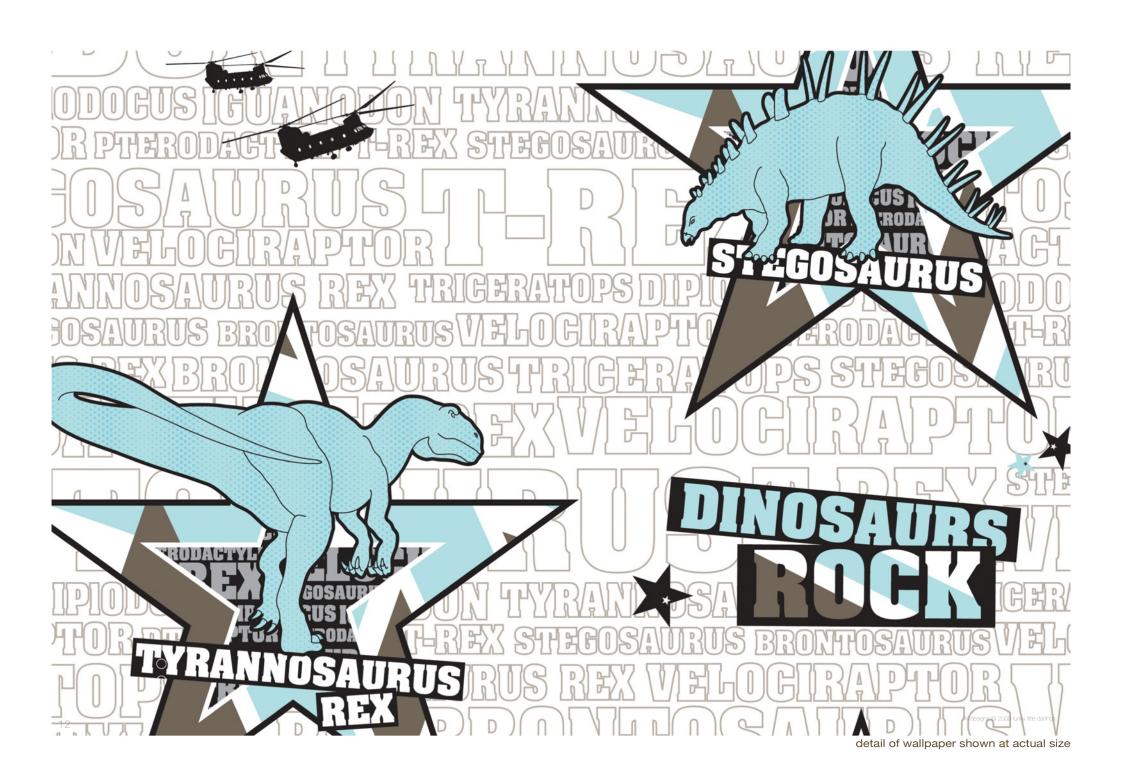

imes 2.75$  m high drops







- o printed onto super strong 225gsm heavy weight paper
- o made from sustainably sourced materials
- o environment friendly water based non-toxic inks
- o super vivid 12 colour print with incredible detail
- O large 610cm wide x 11m long rolls (11/2 m² more than standard roll)
- o large repeat: 126 cm
- o washable and light fast for 125 years
- o designed and made with pride in the UK







- o printed onto super strong 225gsm heavy weight pape
- made from sustainably sourced materials
- o environment friendly water based non-toxic inke
- o super vivid 12 colour print with incredible deta
- O large 610cm wide x 11m long rolls (1½ m² more than standard rol
- o large repeat: 44 cm
- o washable and light fast for 125 years
- and made with pride in the LIK







# SOLDIER, ANTS

- o printed onto super strong 225gsm heavy weight paper
- o made from sustainably sourced materials
- o environment friendly water based non-toxic inks
- o super vivid 12 colour print with incredible detail
- O large 610cm wide x 11m long rolls (1½ m² more than standard roll)
- o repeat: 22 cm
- o washable and light fast for 125 years
- o designed and made with pride in the UK





detail of wallpaper shown at actual size