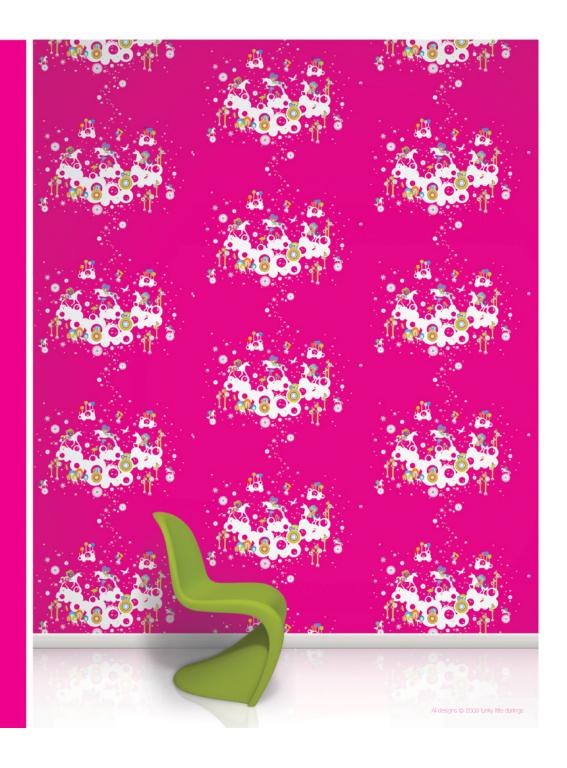

# Fantasia

- o printed onto super strong 225gsm heavy weight paper
- o made from sustainably sourced materials
- o environment friendly water based non-toxic inks
- o super vivid 12 colour print with incredible detail
- O large 610cm wide x 11m long rolls (1½ m² more than standard roll)
- o large repeat: 50cm
- o washable and light fast for 125 years
- o designed and made with pride in the UK