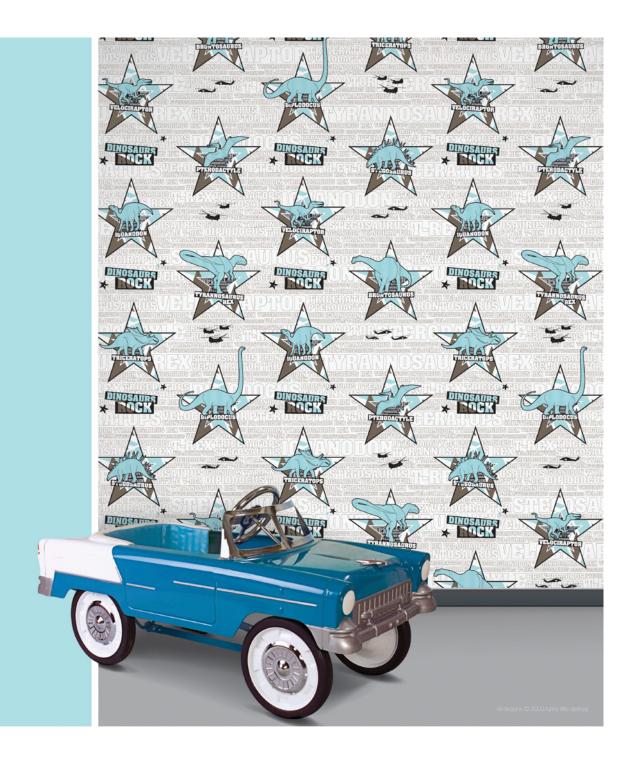

- o printed onto super strong 225gsm heavy weight pape
- made from sustainably sourced materials
- o environment friendly water based non-toxic inke
- o super vivid 12 colour print with incredible deta
- O large 610cm wide x 11m long rolls (1½ m² more than standard rol
- o large repeat: 44 cm
- o washable and light fast for 125 years
- and made with pride in the LIK