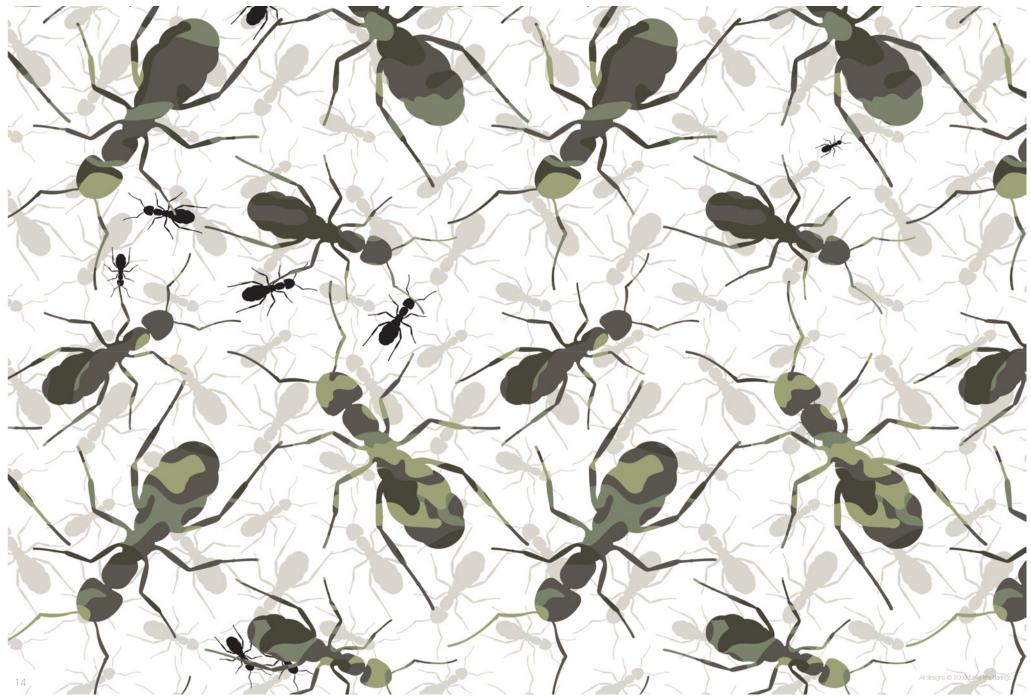

# SOLDIER, ANTS

- o printed onto super strong 225gsm heavy weight paper
- o made from sustainably sourced materials
- o environment friendly water based non-toxic inks
- o super vivid 12 colour print with incredible detail
- O large 610cm wide x 11m long rolls (1½ m² more than standard roll)
- o repeat: 22 cm
- o washable and light fast for 125 years
- o designed and made with pride in the UK