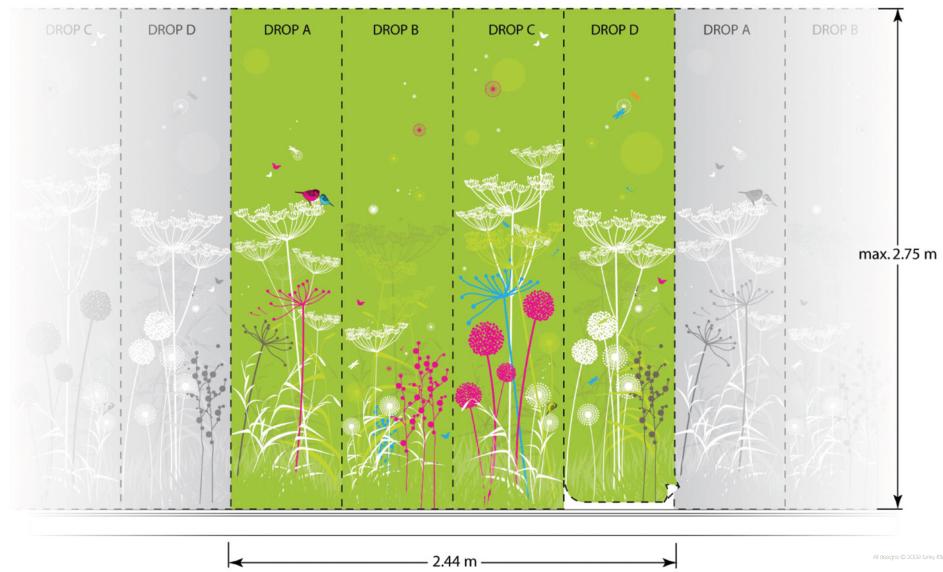

#### WallScene<sup>™</sup> wallpaper

- o each roll contains 4 panel drops (610mm wide x 2.75m high
- o one roll creates the design shown opposite (2.44m wide x 2.75m high)
- o additional WallScene™ rolls can be used to increase the image size
- o all panels can be interchanged to create your own look
- o printed onto super strong 225gsm heavy weight paper
- o made from sustainably sourced materials
- o environment friendly water based non-toxic inks
- o super vivid 12 colour print with incredible deta
- o washable and light fast for 125 years
- o designed and made with pride in the UK