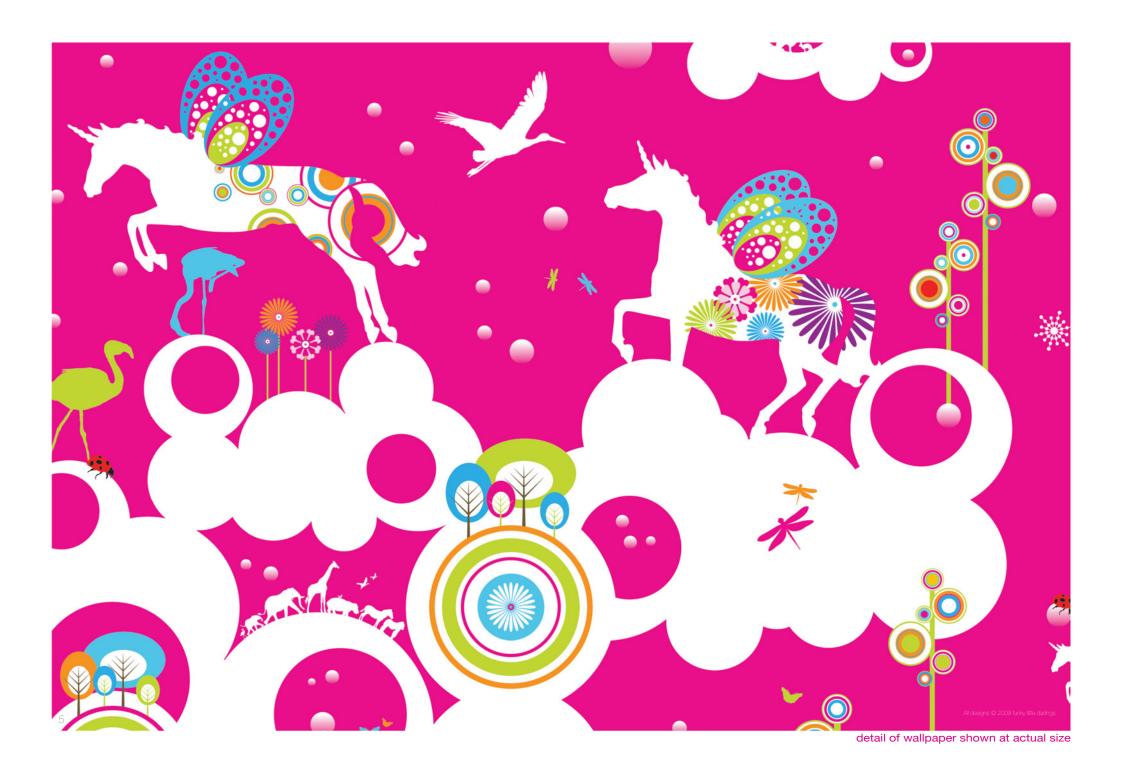

# Fantasia

- o printed onto super strong 225gsm heavy weight paper
- o made from sustainably sourced materials
- o environment friendly water based non-toxic inks
- o super vivid 12 colour print with incredible detail
- O large 610cm wide x 11m long rolls (1½ m² more than standard roll)
- o large repeat: 50cm
- o washable and light fast for 125 years
- o designed and made with pride in the UK

detail of wallpaper shown at actual size