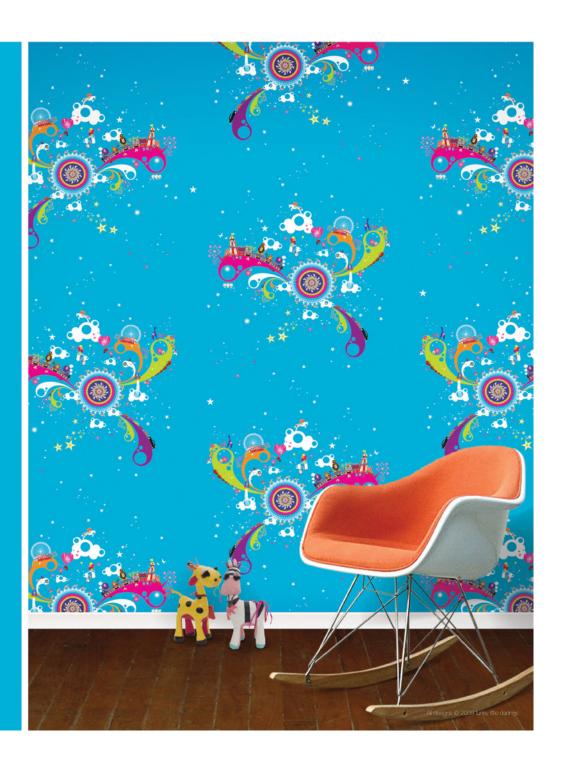

# Fantasia

- o printed onto super strong 225gsm heavy weight paper
- o made from sustainably sourced materials
- o environment friendly water based non-toxic inks
- o super vivid 12 colour print with incredible detail
- O large 610cm wide x 11m long rolls (1½ m² more than standard roll)
- o large repeat: 50cm
- o washable and light fast for 125 years
- o designed and made with pride in the UK