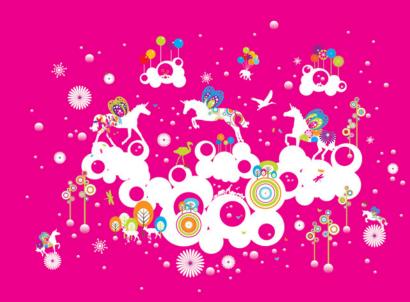

# Fantasia

- o printed onto super strong 225gsm heavy weight paper
- o made from sustainably sourced materials
- o environment friendly water based non-toxic inks
- o super vivid 12 colour print with incredible detail
- O large 610cm wide x 11m long rolls (1½ m² more than standard roll)
- o large repeat: 50cm
- o washable and light fast for 125 years
- o designed and made with pride in the UK